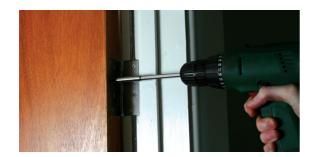

## **Extended Bit Holder 150mm**

This long bit holder gives greater access in restricted areas with a 150mm reach. It also features a magnetic bit holder, to ensure the bits make it to the fixing you want to work on, and a quick-chuck end for ease of use.

## **Additional Information**

- · Long shaft: 150mm.
- Magnetic bit holder keeps bits in place. For use with standard 1/4" shank bits.
- · Quick chuck end makes changing extensions fast and easy.
- Other lengths available please see Laser Part Nos. 3135 (60mm), 3159 (300mm).
- · Shank manufactured from chrome vanadium; magnetic bit holder in stainless steel.